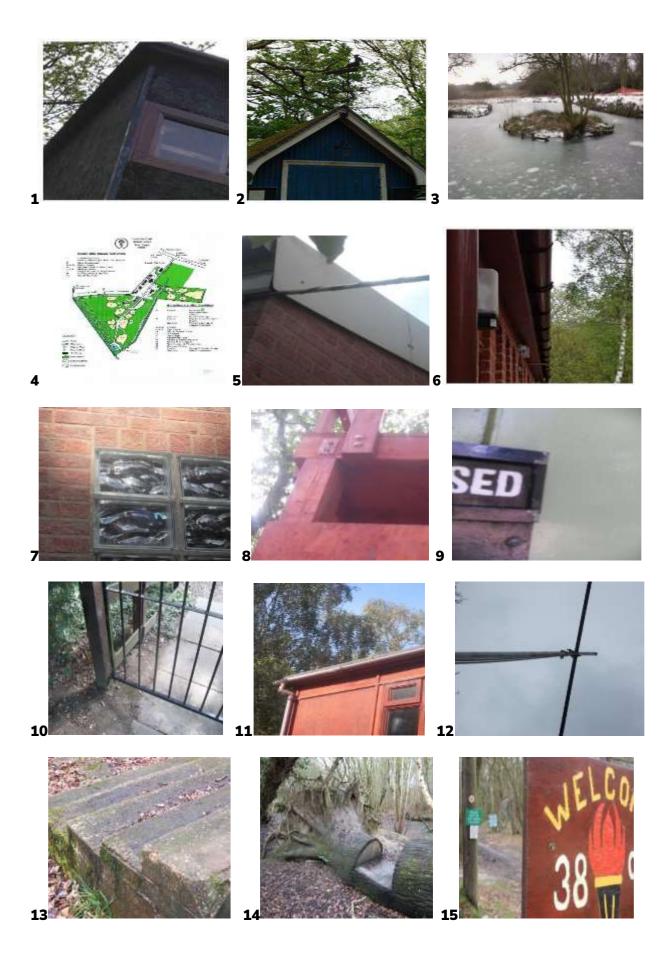

#### **THORRINGTON PHOTO QUIZ**

#### **ANSWER SHEET**

- 1) Corner of 3D Maze
- **2)** Bird Hide
- 3) Pond Island
- 4) Site Map on lodge
- **5)** Corner of Alpha House on path between Alpha and main loos
- **6)** Bottom loo block
- **7)** Main loos
- **8)** Aerial runway tower
- 9) Shop door
- **10)** Chapel gate
- 11) Papillon
- **12)** Flag pole
- 13) Old steps to Phoenix building concrete area in front of HQ site
- 14) Log on nature trail just down from bottom field
- **15)** Site sign